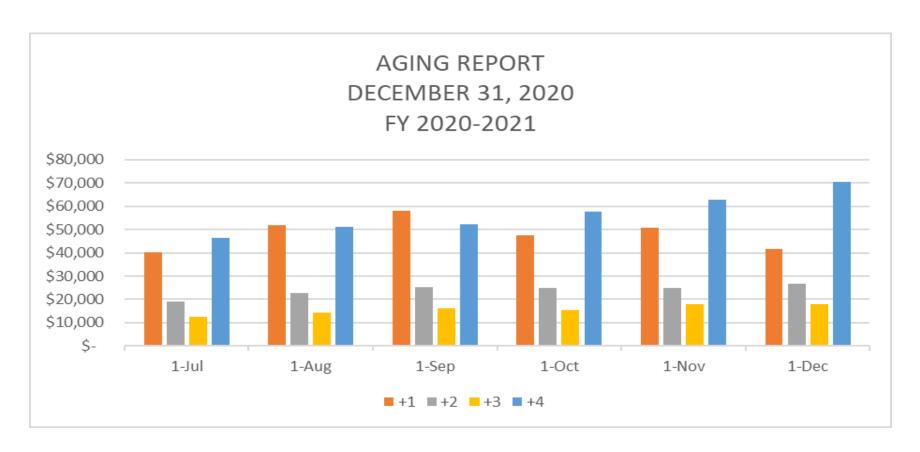

9 |            |
|        |                                 |      |               |               |            |
|        |                                 |      |               |               |            |
| 2) CIE | DB (PRINCIPAL)                  | 218  | \$<br>110,065 | \$<br>-       |            |
| CIE    | DB (INTEREST)                   | 218  | 55,865        | 27,933        | 07/17/2020 |
| CIEI   | DB (ANNUAL FEE)                 | 218  | 4,816         | -             |            |
|        |                                 |      | \$<br>170,746 | \$<br>27,933  |            |

219

219

\$

\$

17,000

15,255

32,255

503,225

\$

3)

USDA RUS LOAN (PRINCIPAL)

USDA RUS LOAN (INTEREST)

**TOTAL DEBT SERVICE EXPENSE** 

17,000 08/03/2020

7,755

24,755

294,566

08/03/2020



|          | Less that \$100 | \$100-\$200 | \$200-\$300 | \$300-\$400 | \$400-\$500 | \$500-\$600 | \$600-\$700 | \$700-\$800 | \$800-\$900 | \$900-\$1000 | \$1000+  | TOTAL:    |
|----------|-----------------|-------------|-------------|-------------|-------------|-------------|-------------|-------------|-------------|--------------|----------|-----------|
| Accounts | 7               | 48          | 68          | 56          | 30          | 20          | 16          | 13          | 11          | 8            | 41       | 318       |
| Amount   | \$638           | \$7,113     | \$17,135    | \$19,463    | \$13,600    | \$10,993    | \$10,339    | \$9,613     | \$9,342     | \$7,621      | \$72,763 | \$178,620 |

| Federally funded, non-disaster projects (HMGP) |         |