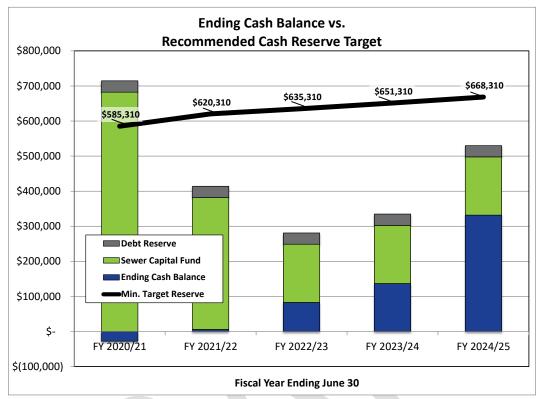

|    |                  |    |                    |    |            |    |            |  |  |
| Ending Balance                                   | \$ | 32,310               | \$ | 32,310           | \$ | 32,310             | \$ | 32,310     | \$ | 32,310     |  |  |
| Target Ending Balance (Annual Debt Service)      |    | 32,310               |    | 32,310           |    | 32,310             |    | 32,310     |    | 32,310     |  |  |
| Total Ending Balance                             | \$ | 686,847              | \$ | 414,044          | \$ | 281,050            | \$ | 334,933    | \$ | 529,974    |  |  |
| Total Recommended Minimum Target                 | \$ | 585,310              | \$ | 620,310          | \$ | 635,310            | \$ | 651,310    | \$ | 668,310    |  |  |





A summary of the sewer utility's proposed 5-year financial plan is included in Appendix B – Sewer Rate Study Summary Tables. These tables include revenue requirements, reserve funds, revenue source and proposed rate increases for the 5-year period.

## C. SEWER CUSTOMER CHARACTERISTICS

The five factors used in allocating costs as a part of the sewer cost-of-service analysis are effluent (flow), BOD, TSS, customer costs, and recycled water costs. Water consumption data from July 2019 through June 2020 was used to estimate the flows to the District's wastewater treatment plant, and District staff believe this data is representative of future conditions. Residential bills reflect average winter consumption because it is correlated to the amount of residential effluent going to the treatm