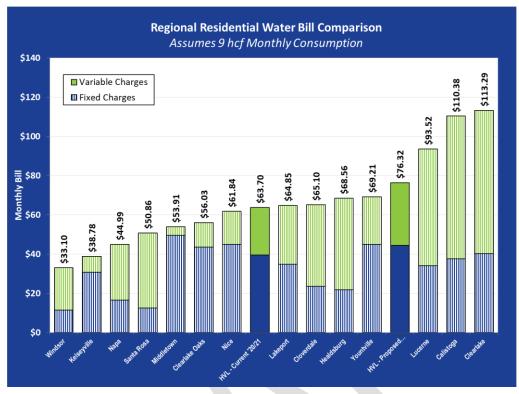

ter Commodity Charges per hundred cubic feet (HCF) |                  |                      |            |            |            |            |  |  |  |
| Uniform Rate (All Classes)                           | \$2.68           | \$3.54               | \$3.97     | \$4.44     | \$4.84     | \$5.28     |  |  |  |

#### Figure 9. Current and Proposed Water Rates for FY 2020/21 through 2024/25

**Figure 10** Compares monthly bills for residential customers under current and proposed rates at varying levels of water consumption.

Figure 11 Shows projected water bills under average consumption for the next 5 fiscal years.

Figure 12 Provides a comparison of water bills for other regional communities.



Figure 10. Comparison of Monthly Water Bills for Single-Family Residential Customers







Figure 12. Regional Comparison of Monthly Water Bills for Single-Family Residential

### D. DROUGHT RATES

The District's emergency drought plans have four drought stages requiring progressively greater reductions in water use by 10% through 40%. Assuming consumption is reduced by these amounts, the District will lose revenue from volumetric rates, despite some cost savings as production costs are slightly lower. NBS estimated these cost savings along with revenue losses to calculate drought rates.

After accounting for both cost savings and revenue losses, these drought rates will meet the revenue requirement under each drought stage. These rates are also designed to meet all Governor mandates required by California Districts to comply. **Figure 13** summarizes these drought rates, whic