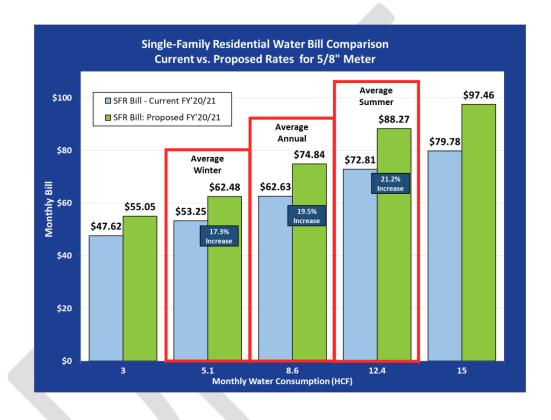

| Monthly         | Water Consump  | tion (HCF) |            |            |            |
|                                            | 5                 | 15       | 24       | 75              | 125            | 175        | 215        | 300        | 500        |
| Commercial Bill - Current FY'20/21         | \$311.15          | \$337.95 | \$362.07 | \$498.75        | \$632.75       | \$766.75   | \$873.95   | \$1,101.75 | \$1,637.75 |
| Commercial Bill: Proposed FY'20/21         | \$354.74          | \$390.15 | \$422.02 | \$602.59        | \$779.63       | \$956.66   | \$1,098.29 | \$1,399.25 | \$2,107.39 |
| Commercial Bill: Proposed FY'21/22         | \$397.31          | \$436.97 | \$472.66 | \$674.90        | \$873.18       | \$1,071.46 | \$1,230.09 | \$1,567.16 | \$2,360.28 |







| Water Consumption Data used f | or Water Rates |             |          |        |            |         |            |
|-------------------------------|----------------|-------------|----------|--------|------------|---------|------------|
|                               | 2018           | 2019        |          |        |            |         | Winter-to- |
| Summary of Consumption by     | Consumption    | Consumption | Jan 2020 | 2019   | Avg. hcf/m | onth    | Annual     |
| Class                         | (hcf)          | (hcf)       | Accounts | Annual | Winter     | Summer  | Ratio      |
| Single Family Residential     | 260,654        | 254,982     | 2,462    | 8.6    | 5.1        | 12.4    | 0.59       |
| Multi-Family Residential      | 462            | 397         | 2