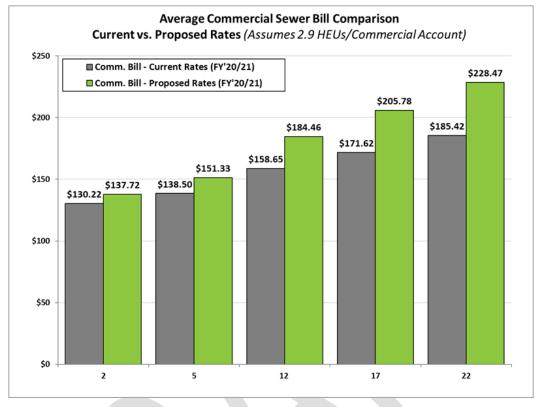

o<br>Average Winter Water Use) | \$2.76            | \$4.54                            | \$5.08     | \$5.69     | \$6.20     | \$6.76     |  |  |  |  |
| Commercial (Applied to Average<br><u>Monthly</u> Water Use)      | \$3.00            | \$5.73                            | \$6.41     | \$7.18     | \$7.83     | \$8.53     |  |  |  |  |

Figure 23. Current vs. Proposed Sewer Rates

1. Implementation date for FY 2020/21 rates is January 1, 2021, then July in 2021 through 2024.

2. Sewer customers are charged on the basis of their number of assigned Housing Equivalent Units (HEUs). Commercial accounts average 2.4 HEU/Account, according to District records.

3. Proposed volumetric rates after FY 2020/21 are increased by the annual increase in rate revenue shown in the financial plan.







Figure 25. Commercial Sewer Bill Comparison – Current vs. Proposed Rates





### E. CURRENT VS. PROPOSED RECYCLED WATER RATES.

The District has maintained one recycled water customer and has not evaluated the recycled water rate since 2012.

**Basis for Setting Recycled Water Rate** – Industry standard for setting recycled water rates vary from agency to agency, and rates are often set at some percent of potable volumetric rates. Although the allocation of benefits of a recycled water program are not easily assigned to sewer vs. recycled water customers, the benefits are generally described as: (1) benefits to sewer customers from selling recycled water instead of discharging the effluent from the treatment plant through other means; and (2) benefits to recycled water users from lower