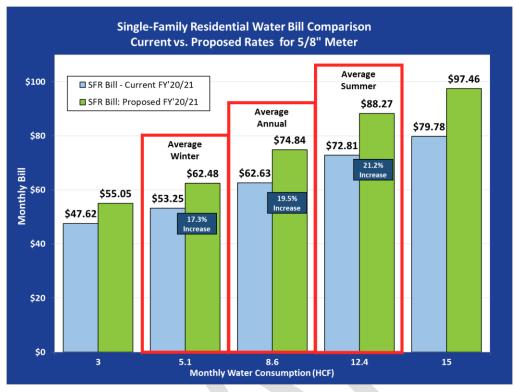

| \$337.04             | \$377.48   | \$422.78   | \$460.83   | \$502.31   |  |  |  |
| Water Commodity Charges per hundred cubic feet (HCF) |                  |                      |            |            |            |            |  |  |  |
| Uniform Rate (All Classes)                           | \$2.68           | \$3.54               | \$3.97     | \$4.44     | \$4.84     | \$5.28     |  |  |  |

#### Figure 9. Current and Proposed Water Rates for FY 2020/21 through 2024/25

**Figure 10** Compares monthly bills for residential customers under current and proposed rates at varying levels of water consumption.

Figure 11 Shows projected water bills under average consumption for the next 5 fiscal years.

Figure 12 Provides a comparison of water bills for other regional communities.



Figure 10. Comparison of Monthly Water Bills for Single-Family Residential Customers







Figure 12. Regional Comparison of Monthly Water Bills for Single-Family Residential

### D. DROUGHT RATES

The District's emergency drought plans have four drought stages requiring progressively greater reductions in water use by 10% through 40%. Assuming consumption is reduced by these amounts, the District will lose revenue from volumetric rates, despite some cost savings as production costs are slightly lower. NBS estimated these cost savings along with revenue losses to calculate drought rates.

After accounting for both cost savings and revenue losses, these drought rates will meet the revenue requirement under each drought stage. These rates are also designed to meet all Governor mandates re