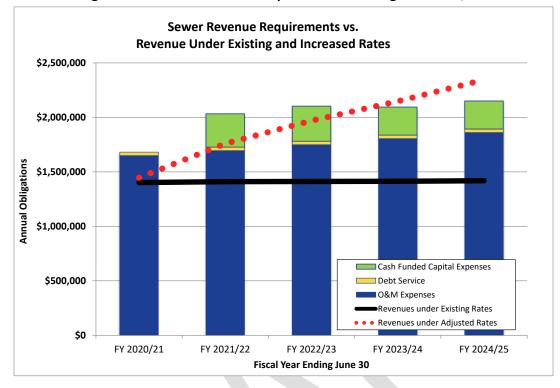

265     | \$ | 1,691,636     | \$   | 1,859,915      | \$  | 2,062,101     | \$ | 2,116,725 |

#### Figure 15. Summary of Sewer Revenue Requirements

1. Historical interest earning rates were referenced on the California Treasurer's Office website for funds invested in LAIF. Future years earnings were conservatively estimated through 2021 and phase into the historical 10 year average interest earnings rate.

2. The FY 2020/21 rate increase is assumed to be implemented on January 1, 2021, and future increases are implemented July 1 each year.

3. The FY 2020/21 rate increase is assumed to be implemented on January 1, 2021, but future increases are implemented July 1 each year.

4. Total Use of Funds less non-rate revenues and interest earnings. This is the annual amount needed from rates.



Figure 16. Sewer Revenue Requirements through FY 2024/25

**Figure 17** Summarizes the projected reserve fund balances and reserve targets, for the next five years. **Figure 18** Indicates that without assuming the proposed rate increases, the District's initial small surplus of reserves will be drawn down over the next five years. Replenishing the District's reserve funds are a main factor in the need for sewer rate increases.

| Beginning Reserve Fund Balances and              |    | Prop 218 Rate Period |    |                  |    |                    |    |            |    |            |  |  |
|--------------------------------------------------|----|----------------------|----|------------------|----|--------------------|----|------------|----|------------|--|--|
| Recommended Reser