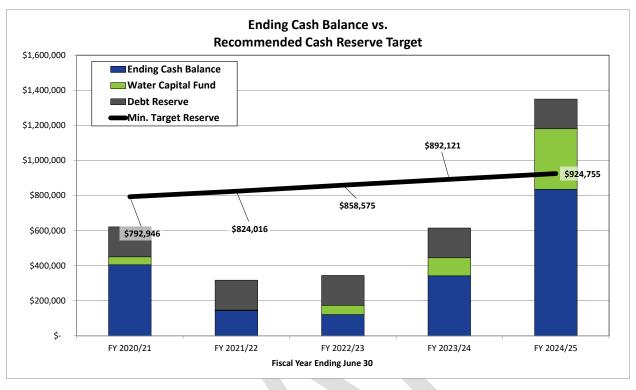

| 170,075 | \$ | 169,721 | \$ | 169,355   |
| Target Ending Balance (Annual Debt Service)      |                      | 170,746          |    | 170,416   |    | 170,075 |    | 169,721 |    | 169,355   |
| Total Ending Balance                             | \$                   | 575 <i>,</i> 897 | \$ | 314,436   | \$ | 291,119 | \$ | 511,713 | \$ | 1,004,394 |
| Total Recommended Minimum Target                 |                      | 792,946          |    | 824,016   |    | 858,575 |    | 892,121 |    | 924,755   |

| Figure 5 | . Summary o | of Water | <b>Reserve Funds</b> |
|----------|-------------|----------|----------------------|
|----------|-------------|----------|----------------------|

Working Draft: Water & Sewer Rate Study Report – Hidden Valley Lake CSD Prepared by **NBS** 



Figure 6. Water Reserve Funds through FY 2024/25

**Building and Maintaining Reserve Funds:** NBS recommends the District adopt and maintain the following reserve fund target balances:

- ✓ Operating Reserve should normally be about 25% of the Utility's budgeted annual operating expenses, which provides a three-month (90-day) cash cushion for normal operations. An Operating Reserve is intended to promote financial viability in the event of any short-term fluctuation in revenues and/or expenditures. Fluctuations might be caused by weather patterns, the natural inflow and outflow of cash during billing cycles, natural variability in demand-based revenue streams (e.g., volumetric charges), local natural disasters and particularly in periods of economic distress changes or trends in age of r