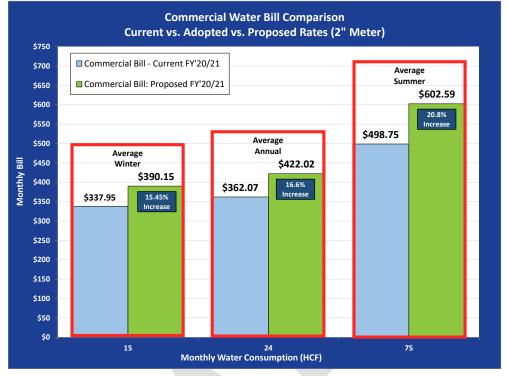

| Monthly         | Water Consump  | tion (HCF) |            |            |            |
|                                            | 5                 | 15       | 24       | 75              | 125            | 175        | 215        | 300        | 500        |
| Commercial Bill - Current FY'20/21         | \$311.15          | \$337.95 | \$362.07 | \$498.75        | \$632.75       | \$766.75   | \$873.95   | \$1,101.75 | \$1,637.75 |
| Commercial Bill: Proposed FY'20/21         | \$354.74          | \$390.15 | \$422.02 | \$602.59        | \$779.63       | \$956.66   | \$1,098.29 | \$1,399.25 | \$2,107.39 |
| Commercial Bill: Proposed FY'21/22         | \$397.31          | \$436.97 | \$472.66 | \$674.90        | \$873.18       | \$1,071.46 | \$1,230.09 | \$1,567.16 | \$2,360.28 |







| Water Consumption Data used f | or Water Rates |             |          |        |            |         |            |
|-------------------------------|----------------|-------------|----------|--------|------------|---------|------------|
|                               | 2018           | 2019        |          |        |            |         | Winter-to- |
| Summary of Consumption by     | Consumption    | Consumption | Jan 2020 | 2019   | Avg. hcf/m | onth    | Annual     |
| Class                         | (hcf)          | (hcf)       | Accounts | Annual | Winter     | Summer  | Ratio      |
| Single Family Residential     | 260,654        | 254,982     | 2,462    | 8.6    | 5.1        | 12.4    | 0.59       |
| Multi-Family Residential      | 462            | 397         | 2