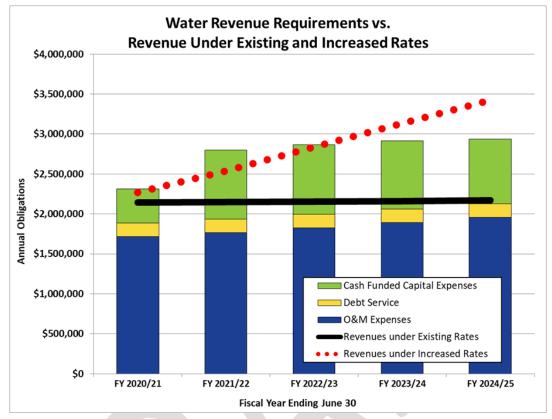

nue Adjustment <sup>2</sup> | 12.00%       | 12.00%               | 12.00%       | 9.00%        | 9.00%        |  |  |  |  |  |
| Net Revenue Requirement - Potable System <sup>3</sup> | \$ 2,103,785 | \$ 2,583,565         | \$ 2,790,788 | \$ 2,842,943 | \$ 2,855,106 |  |  |  |  |  |

1. Historical interest earning rates were referenced on the California Treasurer's Office website for funds invested in LAIF. Future years

earnings were conservatively estimated through 2021 and phase into the historical 10 year average interest earnings rate.

2. The FY 2020/21 rate increase is assumed to be implemented on January 1, 2021, and future increases are implemented July 1 thereafter.

3. Total Use of Funds less non-rate revenues and interest earnings. This is the annual amount needed from rates.



Figure 4. Water Revenue Requirements through FY 2024/25

To meet the District's annual operation and maintenance costs, debt service payments, capital improvement projects and to maintain adequate reserve funds, five years of annual rate increases of 12%, 12%, 12%, 9% and 9% are needed starting January 1, 2021 and every July 1 thereafter.

**Figure 5** Summarizes the projected reserve fund balances and reserve targets for the next five years. **Figure 6** Indicates that, assuming the proposed rate increases are adopted, the District's reserves will increase over the next five years; reserve fund target is growing as the District builds additional capital improvements.

| Beginning Reserve Fund Balances and              | Prop 218 Rate Period |                  |    |           |    |