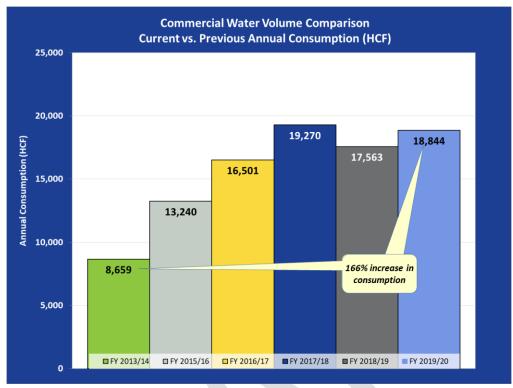

revenues. This was primarily related to the drop in residential water use shown in **Figure 7**, which indicates that residential consumption decreased by 27% between FY'13/14 and FY'15/16, and is still 15% below consumption levels prior to the most recent drought.<sup>5</sup> The drought surcharges that the District implemented from April 2017 until June 2017 also

<sup>5</sup> Data for FY'14/15 was not readily available; this was the "gap year" between the data used in the 2015 and 2020 rate studies.

Working Draft: Water & Sewer Rate Study Report – Hidden Valley Lake CSD Prepared by **NBS** 

<sup>&</sup>lt;sup>4</sup> OPEB refers to "Other Post-Employment Benefits".

contributed to lower consumption. Figure 8 shows the consumption for commercial customers in the same time period.







Figure 8: Annual Water Consumption for Commercial Customers from 2013-2020

**Customer Classes** – Customer classes are typically determined by grouping customers with similar consumption characteristics in order to reflect the differences in the cost of serving each type of customer. In light of the District's primarily residential customer base (over 99% are residential), the District has historically used meter sizes to represent water customer classes vs. "residential" vs. "commercial" customer classes. The proposed rates will continue this practice.

The District decided to continue to use the same rate design which is a 60/40 mix of fixed and volumebased charges. Therefore, proposed water rates were calculated based on projected net revenue requirements, number of customers, water