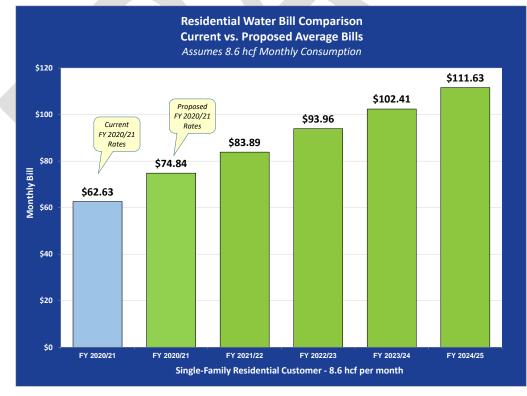

Water Commodity Charges per hundred cubic feet (HCF) |                  |                      |            |            |            |            |  |  |  |
| Uniform Rate (All Classes)                           | \$2.68           | \$3.54               | \$3.97     | \$4.44     | \$4.84     | \$5.28     |  |  |  |

#### Figure 9. Current and Proposed Water Rates for FY 2020/21 through 2024/25

**Figure 10** Compares monthly bills for residential customers under current and proposed rates at varying levels of water consumption.

Figure 11 Shows projected water bills under average consumption for the next 5 fiscal years.

Figure 12 Provides a comparison of water bills for other regional communities.



Figure 10. Comparison of Monthly Water Bills for Single-Family Residential Customers







Figure 12. Regional Comparison of Monthly Water Bills for Single-Family Residential

### D. DROUGHT RATES

The District's emergency drought plans have four drought stages requiring progressively greater reductions in water use by 10% through 40%. Assuming consumption is reduced by these amounts, the District will lose revenue from volumetric rates, despite some cost savings as production costs are slightly lower. NBS estimated these cost savings along with revenue losses to calculate drought rates.

After accounting for both cost savings and revenue losses, these drought rates will meet the revenue requirement under each drought stage. These rates are also designed to meet all Governor mandates required by California Districts to comply. **Figure 13** summarizes these drought rates, wh