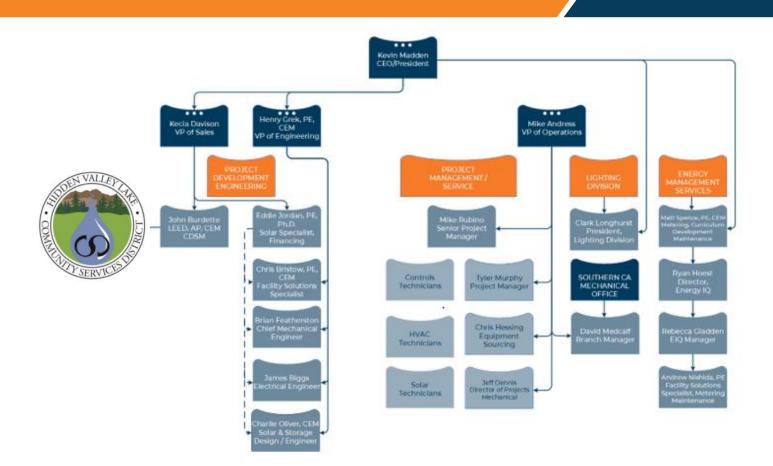

ECHANICAL OFFICE                                |  |
| David Medcalf                                                  | Branch Manager                                      |  |
| ENERGY M                                                       | ANAGEMENT SERVICES                                  |  |
| Matt Spence, P.E., CEM                                         | Metering, Curriculum Development, Maintenance       |  |
| Ryan Hoest                                                     | Director, Energy IQ                                 |  |
| Rebecca Gladden                                                | EIQ Manager                                         |  |
| Andrew Nishida, P.E.                                           | Facility Solutions Specialist, Metering Maintenance |  |





#### **Project Team & Management Structure**

#### JOHN J. BURDETE III, CEM, CDSM, LEED AP

Background: Mr. Burdette has over 24 years of experience in developing comprehensive energy services solutions for the public sector. He holds a BS Interdisciplinary Engineering and Management (IE&M) degree from Clarkson University located in Potsdam, NY. His career started in Syracuse, NY working for United Technologies, Carrier Corporation, a world leader in HVAC, building controls and energy solutions. He has also led the energy solutions business for Ingersoll Rand, Trane here in California, and ABM. He has successfully managed development and implementation teams of over \$250 million dollars in energy conservation projects. He has multifaceted experience across many market sectors including