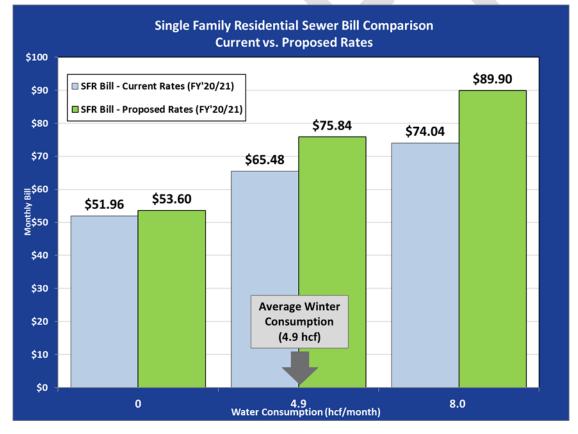

to<br>Average Winter Water Use) | \$2.76            | \$4.54                            | \$5.08     | \$5.69     | \$6.20     | \$6.76     |  |  |  |  |
| Commercial (Applied to Average<br><u>Monthly</u> Water Use)      | \$3.00            | \$5.73                            | \$6.41     | \$7.18     | \$7.83     | \$8.53     |  |  |  |  |

Figure 23. Current vs. Proposed Sewer Rates

1. Implementation date for FY 2020/21 rates is January 1, 2021, then July in 2021 through 2024.

2. Sewer customers are charged on the basis of their number of assigned Housing Equivalent Units (HEUs). Commercial accounts average 2.4 HEU/Account, according to District records.

3. Proposed volumetric rates after FY 2020/21 are increased by the annual increase in rate revenue shown in the financial plan.







Figure 25. Commercial Sewer Bill Comparison – Current vs. Proposed Rates





### E. CURRENT VS. PROPOSED RECYCLED WATER RATES.

The District has maintained one recycled water customer and has not evaluated the recycled water rate since 2012.

**Basis for Setting Recycled Water Rate** – Industry standard for setting recycled water rates vary from agency to agency, and rates are often set at some percent of potable volumetric rates. Although the allocation of benefits of a recycled water program are not easily assigned to sewer vs. recycled water customers, the benefits are generally described as: (1) benefits to sewer customers from selling recycled water instead of discharging the effluent from the treatment plant through other means; and (2) benefits to recycled water users from lowe