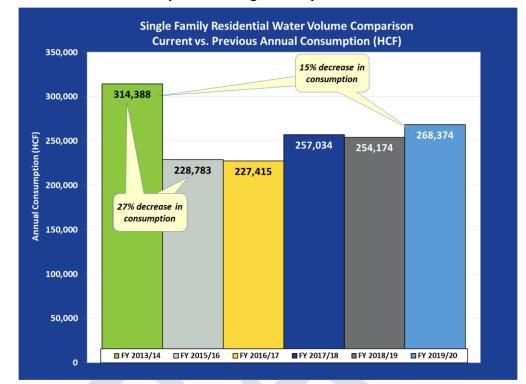

ate revenues. This was primarily related to the drop in residential water use shown in **Figure 7**, which indicates that residential consumption decreased by 27% between FY'13/14 and FY'15/16, and is still 15% below consumption levels prior to the most recent drought.<sup>5</sup> The drought surcharges that the District implemented from April 2017 until June 2017 also

<sup>5</sup> Data for FY'14/15 was not readily available; this was the "gap year" between the data used in the 2015 and 2020 rate studies.

Working Draft: Water & Sewer Rate Study Report – Hidden Valley Lake CSD Prepared by **NBS** 

<sup>&</sup>lt;sup>4</sup> OPEB refers to "Other Post-Employment Benefits".

contributed to lower consumption. Figure 8 shows the consumption for commercial customers in the same time period.







Figure 8: Annual Water Consumption for Commercial Customers from 2013-2020

**Customer Classes** – Customer classes are typically determined by grouping customers with similar consumption characteristics in order to reflect the differences in the cost of serving each type of customer. In light of the District's primarily residential customer base (over 99% are residential), the District has historically used meter sizes to represent water customer classes vs. "residential" vs. "commercial" customer classes. The proposed rates will continue this practice.

The District decided to continue to use the same rate design which is a 60/40 mix of fixed and volumebased charges. Therefore, proposed water rates were calculated based on projected net revenue requirements, number of customers, wa