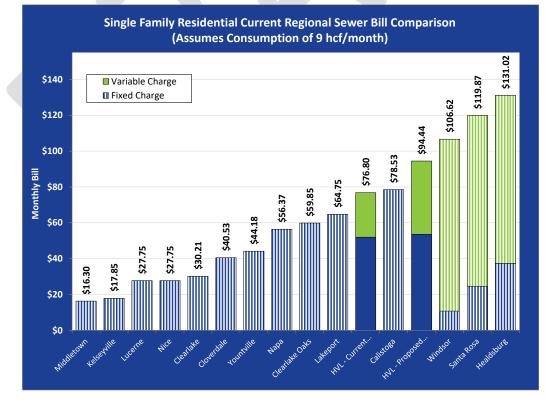

| \$5.08     | \$5.69     | \$6.20     | \$6.76     |  |  |  |  |
| Commercial (Applied to Average<br><u>Monthly</u> Water Use)      | \$3.00            | \$5.73                            | \$6.41     | \$7.18     | \$7.83     | \$8.53     |  |  |  |  |

Figure 23. Current vs. Proposed Sewer Rates

1. Implementation date for FY 2020/21 rates is January 1, 2021, then July in 2021 through 2024.

2. Sewer customers are charged on the basis of their number of assigned Housing Equivalent Units (HEUs). Commercial accounts average 2.4 HEU/Account, according to District records.

3. Proposed volumetric rates after FY 2020/21 are increased by the annual increase in rate revenue shown in the financial plan.







Figure 25. Commercial Sewer Bill Comparison – Current vs. Proposed Rates





### E. CURRENT VS. PROPOSED RECYCLED WATER RATES.

The District has maintained one recycled water customer and has not evaluated the recycled water rate since 2012.

**Basis for Setting Recycled Water Rate** – Industry standard for setting recycled water rates vary from agency to agency, and rates are often set at some percent of potable volumetric rates. Although the allocation of benefits of a recycled water program are not easily assigned to sewer vs. recycled water customers, the benefits are generally described as: (1) benefits to sewer customers from selling recycled water instead of discharging the effluent from the treatment plant through other means; and (2) benefits to recycled water users from lower recycled water costs, although the lower quality of recycled water make it les