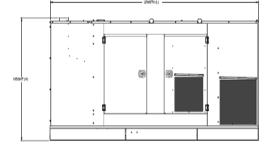

0            | 8.4                      | 17692 | 50                          | 122 | 73                                              |  |
|                                             | 550            | 11.2                     | 23731 | 56                          | 133 | 73                                              |  |
|                                             | 600            | 11.2                     | 23731 | 53                          | 127 | 73                                              |  |

\*Cooling system performance at sea level. Consult your Cat® dealer for site specific ambient and altitude capabilities.

Note: Sound level measurements are subject to instrumentation, installation and manufacturing variability, as well as ambient site conditions.

### DIMENSIONS





Sound Attenuated Enclosure on Skid Base



Image shown might not reflect actual configuration



Sound Attenuated Enclosure on a UL Listed Integral Fuel Tank Base

# Cat<sup>®</sup> GC ENCLOSURES



### **WEIGHTS & DIMENSIONS**

| EnclosureType                 | Standby<br>Ratings, | Length, L |       | Width,W |      | Height, H |       | Package Weights |         |
|-------------------------------|---------------------|-----------|-------|---------|------|-----------|-------|-----------------|---------|
|                               | ekW                 | mm        | in    | mm      | in   | mm        | in    | kg              | lb      |
| Sound Attenuated Enclosure on | 250                 | 3958      | 155.8 | 1440    | 56.7 | 1991      | 78.4  | 2857            | 6298.6  |
| S