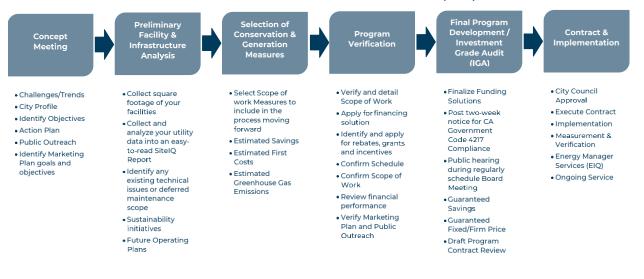

e can get, we might also be able to pressurize the fire suppression systems in your district, so they do not rely on power in the event of a wildfire. I personally used to run the Permanent Load Shifting (PLS) Program for PG&E years ago and am very experienced with these types of solutions.

The following is SitelogIQ's general approach to projects and anticipated approach under this program. We believe in having the customer involved at every step. Our Quality Control and Assurance Approach is adhered to at each stage to ensure high quality projects are installed to our client's satisfaction and to ensure guarantees are met. <u>Our company has the resources and desire to start work at the district's earliest convenience.</u>

# sitelogia

# **OUR PROVEN FACILITY SOLUTIONS (FS) PROGRAM**



# **Concept Meeting**

The first step is to meet with the District to understand the District's Vision and learn what challenges, the City if facing. We would want to meet with individual board members, the General Manager, the Finance Director and stakeholder in the community, if desired, to help identify a program that would meet the needs and goals of your District. In this meeting we will identify the marketing plan and community outreach goals and objectives.

# **Preliminary Analysis**

The next step would be to conduct a Preliminary Analysis to obtain and review the most recent two to three years utility charges history (electric, natural gas, propane, diesel [if any] and water use). SitelogIQ will perform Energy Utilization Analysis (EUA) that will reveal utility rates structures