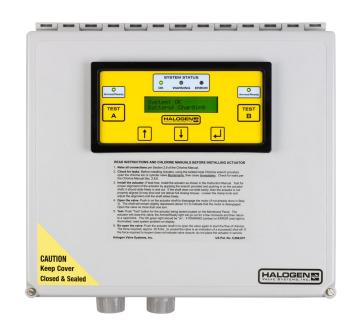

- 11) <u>DISCUSSION AND POSSIBLE ACTION</u>: Authorize the General Manager to Purchase Eclipse Actuator Emergency Chlorine Shutoff Systems For Two 1-Ton Containers Not to Exceed \$22,500.
- 12) <u>DISCUSSION AND POSSIBLE ACTION</u>: Approve and Adopt Resolution 2025-01 Placing in Support of Hannah Davidson to Serve on the Association of California Water Agencies State Legislative Committee
- **13**) <u>DISCUSSION AND POSSIBLE ACTION</u>: Approve Revisions to the #2000 Annual Sewer Consumption Value Policy
- **14**) <u>DISCUSSION AND POSSIBLE ACTION</u>: Accept Reserve Study Scope of Work and Authorize the General Manager to Execute an Agreement to Implement the Reserve Study Scope of Work
- **15**) <u>DISCUSSION AND POSSIBLE ACTION</u>: Accept the Proposal Submitted by Mike Loughrin, Transformance Advisors Inc. to Establish a Lean Transformation Program and Authorize the General Manager to Execute an Agreement Mike Loughrin, Transformance Advisors Inc.
- 16) <u>DISCUSSION AND POSSIBLE ACTION</u>: Approve and Adopt Procurement Policy #2106
- **17**) PUBLIC COMMENT
- **18)** BOARD MEMBER COMMENT
- 19) ADJOURN