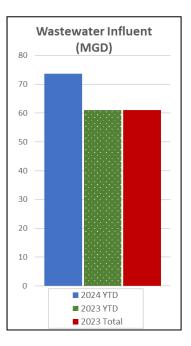

nt month)                | 0    |  |
| Residential (previous month)       | 2480 | Residential (previous month)       | 1491 |  |
| Commercial & Govt (previous month) | 38   | Commercial & Govt (previous month) | 15   |  |
| Total Water Connections:           | 2518 | Total Wastewater Connections:      | 1506 |  |

|          | Precipitation                              |         |  |  |  |  |  |  |
|----------|--------------------------------------------|---------|--|--|--|--|--|--|
| December | December Previous Year December Historical |         |  |  |  |  |  |  |
| 5.62 in  | 11.84 in                                   | 9.19 in |  |  |  |  |  |  |





|                 | Hours |            |
|-----------------|-------|------------|
| Overtime Hours: | 46.00 | \$2,175.76 |













| Vehicle Mileage |            |  |  |  |  |  |  |
|-----------------|------------|--|--|--|--|--|--|
| Vehicle         | Mileage    |  |  |  |  |  |  |
| HV1             | 1,880      |  |  |  |  |  |  |
| HV2             | 1,055      |  |  |  |  |  |  |
| Truck 1         | 315        |  |  |  |  |  |  |
| Truck 2         | 855        |  |  |  |  |  |  |
| Truck 3         | 262        |  |  |  |  |  |  |
| Truck 6         | 414        |  |  |  |  |  |  |
| Tractor         | 0.00 hours |  |  |  |  |  |  |
| Vac Truck       | 31.40      |  |  |  |  |  |  |
| Excavator       | 1.60 hours |  |  |  |  |  |  |
| Skid Steer      | 3.20 hours |  |  |  |  |  |  |

| Fuel Tank Use |          |        |  |  |  |  |  |  |
|---------------|----------|--------|--|--|--|--|--|--|
|               | Gaso