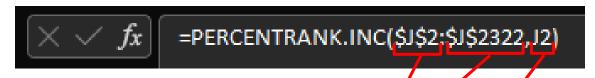

** Since accounts with zero consumption are most likely summer homes, they should not be calculated into the winter average. Use the filter to sort the Average of Water CONS (CF) column from Smallest to Largest. Delete these accounts from the table.

#### 3. Determine average consumption

Each account will have a calculated percent rank in comparison to the entire dataset. The PERCENTRANK.INC Excel formula will be used to determine the top and bottom 10% of data outliers by returning a value of each account's average consumption as a percentage of the dataset. Only the accounts including 11% - 90% will be used to determine the winter average.

- a. Insert a new column titled Percentile Rank to the table.
- b. In the first row insert a similar formula =PERCENTRANK.INC(\$J\$2:\$J\$2322,J2)



**\$J\$2** – the start of the Average of Water CONS (CF) dataset **\$J\$2322** – the end of the Average of Water CONS (CF) dataset **J2** – the immediate left cell of the Average of Water CONS (CF) dataset

**NOTE:** the formula will not be identical to the example provided above; use the example as a reference.

- c. Convert the Percentile Rank column into Percent Style format.
- d. Determine the average value from the Average of Water CONS (CF) column for accounts with percentile ranks including 11% 90%.
- e. Save the document.

#### 4. Update Historical Averages tab

Update the Historical Averages tab with the new sewer average and date ranges.

5. Inform the accounting department and front desk staff of the new sewer average.

#### 6. References

Field WRS SOP 011 Monthly Bill Con

#