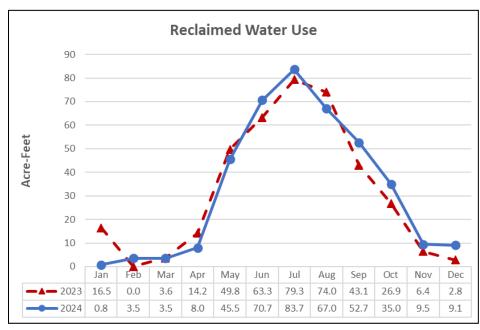

(current month)                | 0    |  |
| Residential (previous month)       | 2480 | Residential (previous month)       | 1491 |  |
| Commercial & Govt (previous month) | 38   | Commercial & Govt (previous month) | 15   |  |
| Total Water Connections:           | 2518 | Total Wastewater Connections:      | 1506 |  |

|          | Precipitation                              |         |  |  |  |  |  |  |
|----------|--------------------------------------------|---------|--|--|--|--|--|--|
| December | December Previous Year December Historical |         |  |  |  |  |  |  |
| 5.62 in  | 11.84 in                                   | 9.19 in |  |  |  |  |  |  |





|                 | Hours |            |
|-----------------|-------|------------|
| Overtime Hours: | 46.00 | \$2,175.76 |













| Vehicle Mileage |            |  |  |  |  |  |  |
|-----------------|------------|--|--|--|--|--|--|
| Vehicle         | Mileage    |  |  |  |  |  |  |
| HV1             | 1,880      |  |  |  |  |  |  |
| HV2             | 1,055      |  |  |  |  |  |  |
| Truck 1         | 315        |  |  |  |  |  |  |
| Truck 2         | 855        |  |  |  |  |  |  |
| Truck 3         | 262        |  |  |  |  |  |  |
| Truck 6         | 414        |  |  |  |  |  |  |
| Tractor         | 0.00 hours |  |  |  |  |  |  |
| Vac Truck       | 31.40      |  |  |  |  |  |  |
| Excavator       | 1.60 hours |  |  |  |  |  |  |
| Skid Steer      | 3.20 hours |  |  |  |  |  |  |

| Fuel Tank Use |          |        |  |  |  |  |  |  |
|---------------|----------|--------|--|--|--|--|--|--|
|