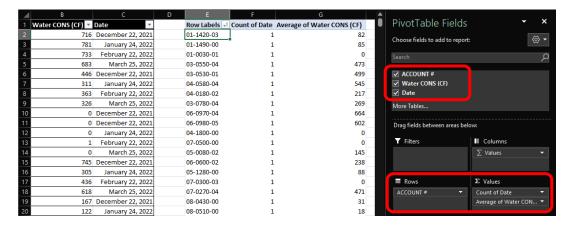

at have a complete dataset may be used to determine the winter average. A complete dataset is an account with consumption figures for December, January, February, and March.

- a. Select a cell inside the dataset and select the *Insert* tab > Table to convert the data into a table so the filter features are available.
- b. Sort the table by ACCOUNT #.





When sorted from A to Z, account numbers should be sorted in ascending order with all months of available data for each account.



#### c. Remove accounts with incomplete datasets.

- i. Select any cell from inside the table. Select the *Insert* tab > PivotTable to insert a PivotTable in the existing worksheet next to the original table.
- ii. Organize table Rows by ACCOUNT # and Values by Count of Date and Average of Water CONS (CF).



iii. Select any cell under the *Count of* Date column in the PivotTable. Select the *Data* tab > Sort to sort <u>S</u>mallest to Largest, <u>T</u>op to Bottom. Only accounts with a Date count of 4 have the complete 4 months of consumption data.



- iv. Accounts with Date counts from 1 3 will not be used for the average calculation. Copy the data of accounts with a Date count of 4 into a new table to its right.
- v. Select a cell inside the newly copied dataset and select the *Insert* tab > Table to convert the new data into a table so the filter features are available. Delete the Count of Date column from the new table.
- vi. **Remove accounts with zero consumption.** Since accounts with zero consumption are most likely summer homes, they should not be calculated into the winter average