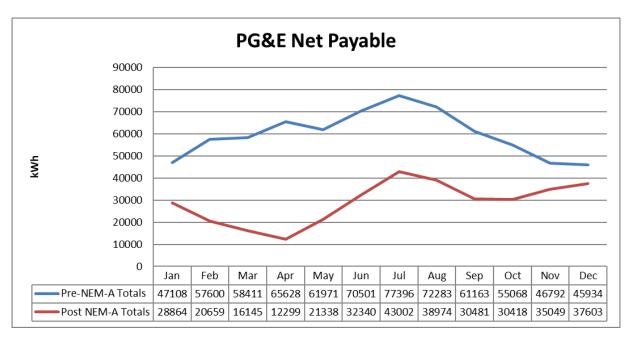

|  |
| HV1             | 1,880      |  |  |  |  |  |  |
| HV2             | 1,055      |  |  |  |  |  |  |
| Truck 1         | 315        |  |  |  |  |  |  |
| Truck 2         | 855        |  |  |  |  |  |  |
| Truck 3         | 262        |  |  |  |  |  |  |
| Truck 6         | 414        |  |  |  |  |  |  |
| Tractor         | 0.00 hours |  |  |  |  |  |  |
| Vac Truck       | 31.40      |  |  |  |  |  |  |
| Excavator       | 1.60 hours |  |  |  |  |  |  |
| Skid Steer      | 3.20 hours |  |  |  |  |  |  |

| Fuel Tank Use |          |        |  |  |  |  |  |  |
|---------------|----------|--------|--|--|--|--|--|--|
|               | Gasoline | Diesel |  |  |  |  |  |  |
| Tank Meter    | 145.50   | 147.10 |  |  |  |  |  |  |
| Fuel Log      | 145.20   | 146.90 |  |  |  |  |  |  |





# **Groundwater Data**

# **Drawdown Recharge Rate**

December: 106%

January: 107%

| Well 4     | 960      | _     |       |       |            |       |       |       |       |       |       |             |       |
|------------|----------|-------|-------|-------|------------|-------|-------|-------|-------|-------|-------|-------------|-------|
| vveii 4    | 950      |       |       |       |            |       |       |       |       |       |       |             |       |
| _          | 940      |       | . ••  |       | 7-         | •     |       |       |       |       |       |             |       |
| Elevation  | 930      | ~     | . –   |       | <b>-</b> . |       | •     | - 0   |       |       |       | <b>2</b> ′. | _     |
| Elev       | 920      |       |       |