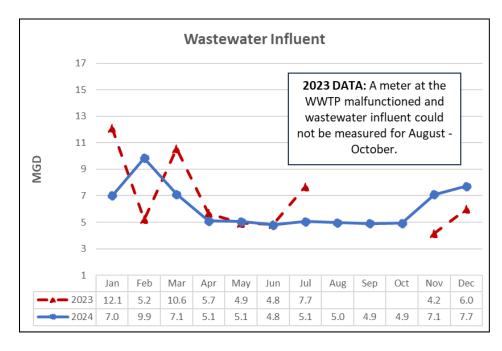

rent month)                | 0    |  |
| Residential (previous month)       | 2480 | Residential (previous month)       | 1491 |  |
| Commercial & Govt (previous month) | 38   | Commercial & Govt (previous month) | 15   |  |
| Total Water Connections:           | 2518 | Total Wastewater Connections:      | 1506 |  |

|          | Precipitation                              |         |  |  |  |  |  |  |
|----------|--------------------------------------------|---------|--|--|--|--|--|--|
| December | December Previous Year December Historical |         |  |  |  |  |  |  |
| 5.62 in  | 11.84 in                                   | 9.19 in |  |  |  |  |  |  |





|                 | Hours |            |
|-----------------|-------|------------|
| Overtime Hours: | 46.00 | \$2,175.76 |













| Vehicle Mileage |            |  |  |  |  |  |  |
|-----------------|------------|--|--|--|--|--|--|
| Vehicle         | Mileage    |  |  |  |  |  |  |
| HV1             | 1,880      |  |  |  |  |  |  |
| HV2             | 1,055      |  |  |  |  |  |  |
| Truck 1         | 315        |  |  |  |  |  |  |
| Truck 2         | 855        |  |  |  |  |  |  |
| Truck 3         | 262        |  |  |  |  |  |  |
| Truck 6         | 414        |  |  |  |  |  |  |
| Tractor         | 0.00 hours |  |  |  |  |  |  |
| Vac Truck       | 31.40      |  |  |  |  |  |  |
| Excavator       | 1.60 hours |  |  |  |  |  |  |
| Skid Steer      | 3.20 hours |  |  |  |  |  |  |

| Fuel Tank Use |          |        |  |  |  |  |  |  |
|---------------|----------|--------|--|--|--|--|--|--|
|               | Ga