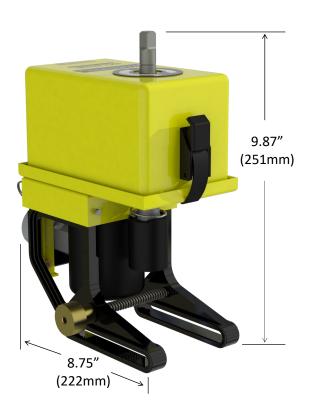

- 11) <u>DISCUSSION AND POSSIBLE ACTION</u>: Authorize the General Manager to Purchase Eclipse Actuator Emergency Chlorine Shutoff Systems For Two 1-Ton Containers Not to Exceed \$22,500.
- 12) <u>DISCUSSION AND POSSIBLE ACTION</u>: Approve and Adopt Resolution 2025-01 Placing in Support of Hannah Davidson to Serve on the Association of California Water Agencies State Legislative Committee
- **13**) <u>DISCUSSION AND POSSIBLE ACTION</u>: Approve Revisions to the #2000 Annual Sewer Consumption Value Policy
- **14**) <u>DISCUSSION AND POSSIBLE ACTION</u>: Accept Reserve Study Scope of Work and Authorize the General Manager to Execute an Agreement to Implement the Reserve Study Scope of Work
- **15**) <u>DISCUSSION AND POSSIBLE ACTION</u>: Accept the Proposal Submitted by Mike Loughrin, Transformance Advisors Inc. to Establish a Lean Transformation Program and Authorize the General Manager to Execute an Agreement Mike Loughrin, Transformance Advisors Inc.
- 16) <u>DISCUSSION AND POSSIBLE ACTION</u>: Approve and Adopt Procurement Policy #2106
- **17**) PUBLIC COMMENT
- **18)** BOARD MEMBER COMMENT
- 19) ADJOURN