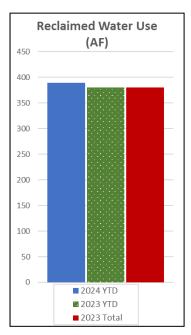

urrent month)                | 0    |  |
| Residential (previous month)       | 2480 | Residential (previous month)       | 1491 |  |
| Commercial & Govt (previous month) | 38   | Commercial & Govt (previous month) | 15   |  |
| Total Water Connections:           | 2518 | Total Wastewater Connections:      | 1506 |  |

|          | Precipitation                              |         |  |  |  |  |  |  |
|----------|--------------------------------------------|---------|--|--|--|--|--|--|
| December | December Previous Year December Historical |         |  |  |  |  |  |  |
| 5.62 in  | 11.84 in                                   | 9.19 in |  |  |  |  |  |  |





|                 | Hours |            |
|-----------------|-------|------------|
| Overtime Hours: | 46.00 | \$2,175.76 |













| Vehicle Mileage |            |  |  |  |  |  |  |
|-----------------|------------|--|--|--|--|--|--|
| Vehicle         | Mileage    |  |  |  |  |  |  |
| HV1             | 1,880      |  |  |  |  |  |  |
| HV2             | 1,055      |  |  |  |  |  |  |
| Truck 1         | 315        |  |  |  |  |  |  |
| Truck 2         | 855        |  |  |  |  |  |  |
| Truck 3         | 262        |  |  |  |  |  |  |
| Truck 6         | 414        |  |  |  |  |  |  |
| Tractor         | 0.00 hours |  |  |  |  |  |  |
| Vac Truck       | 31.40      |  |  |  |  |  |  |
| Excavator       | 1.60 hours |  |  |  |  |  |  |
| Skid Steer      | 3.20 hours |  |  |  |  |  |  |

| Fuel Tank Use |          |        |  |  |  |  |  |  |
|---------------|----------|--------|--|--|--|--|--|--|
|               |