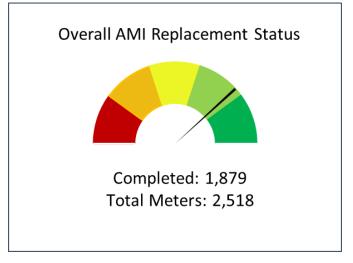

|  |  |
| HV1             | 1,880      |  |  |  |  |  |  |
| HV2             | 1,055      |  |  |  |  |  |  |
| Truck 1         | 315        |  |  |  |  |  |  |
| Truck 2         | 855        |  |  |  |  |  |  |
| Truck 3         | 262        |  |  |  |  |  |  |
| Truck 6         | 414        |  |  |  |  |  |  |
| Tractor         | 0.00 hours |  |  |  |  |  |  |
| Vac Truck       | 31.40      |  |  |  |  |  |  |
| Excavator       | 1.60 hours |  |  |  |  |  |  |
| Skid Steer      | 3.20 hours |  |  |  |  |  |  |

| Fuel Tank Use |          |        |  |  |  |  |  |  |
|---------------|----------|--------|--|--|--|--|--|--|
|               | Gasoline | Diesel |  |  |  |  |  |  |
| Tank Meter    | 145.50   | 147.10 |  |  |  |  |  |  |
| Fuel Log      | 145.20   | 146.90 |  |  |  |  |  |  |





# **Groundwater Data**

# **Drawdown Recharge Rate**

December: 106%

January: 107%

| Well 4     | 960      | _     |       |       |            |       |       |       |       |       |       |             |       |
|------------|----------|-------|-------|-------|------------|-------|-------|-------|-------|-------|-------|-------------|-------|
| vveii 4    | 950      |       |       |       |            |       |       |       |       |       |       |             |       |
| _          | 940      |       | . ••  |       | 7-         | •     |       |       |       |       |       |             |       |
| Elevation  | 930      | ~     | . –   |       | <b>-</b> . |       | •     | - 0   |       |       |       | <b>2</b> ′. | _     |
| Elev       | 920      |       |       |