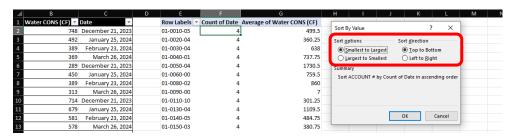

to convert the data into a table so the filter features are available.
- b. Sort the table by ACCOUNT #.





When sorted from A to Z, account numbers should be sorted in ascending order with all months of available data for each account.



#### c. Remove accounts with incomplete datasets.

- i. Select any cell from inside the table. Select the *Insert* tab > PivotTable to insert a PivotTable in the existing worksheet next to the original table.
- ii. Organize table Rows by ACCOUNT # and Values by Count of Date and Average of Water CONS (CF).



iii. Select any cell under the *Count of* Date column in the PivotTable. Select the *Data* tab > Sort to sort <u>S</u>mallest to Largest, <u>T</u>op to Bottom. Only accounts with a Date count of 4 have the complete 4 months of consumption data.



- iv. Accounts with Date counts from 1 3 will not be used for the average calculation. Copy the data of accounts with a Date count of 4 into a new table to its right.
- v. Select a cell inside the newly copied dataset and select the *Insert* tab > Table to convert the new data into a table so the filter features are available. Delete the Count of Date column from the new table.
- vi. **Remove accounts with zero consumption.** Since accounts with zero consumption are most likely summer homes, they should not be calculated into the winter average. Use the filter to sort the Average of Water CONS (CF) column from Smallest to Largest. Delete these accounts from the table.

#### 3. Determine average consumption

Each account will have a calculated percent rank in comparison to the entire data